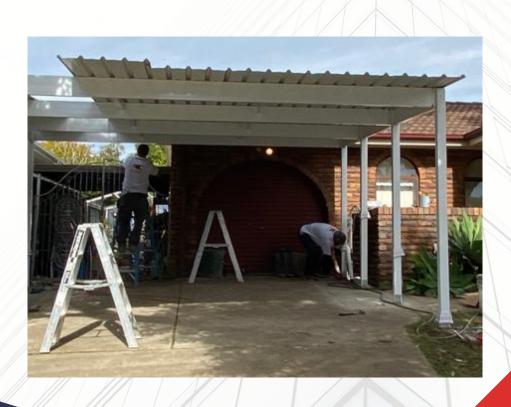

# NEED A CARPORT?

### WHAT IS CARPORT?

A **CARPORT** is a covered structure used to offer limited protection to vehicles, primarily cars, from rain and snow. The structure can either be free standing or attached to a wall.

## **CARPORT FEATURES**

- Australian made
- Measures 5.5m x 5.56m with skillion roof
- Comes in Zinc steel
- Standard Concrete slab attachments and all other fixings
- Gutters and downpipes are also included
- Standard height is 2.25m that can also be increased to 2.85m
- Engineered to W41 Wind Rating as standard and can be upgraded to W50
- SNAP-TiTE easy assembly system.
- Pre-punched holes and safety edges for easier and safer assembly
- Maintenance free
- 30 Years manufacturer warranty!