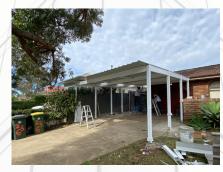

# NEED A CARPORT?

### WHAT IS CARPORT?

A **CARPORT** is a covered structure used to offer limited protection to vehicles, primarily cars, from rain and snow. The structure can either be free standing or attached to a wall.

## **CARPORT FEATURES**

- Australian made
- Measures 5.5m x 5.56m with skillion roof
- Comes in Zinc steel
- Standard Concrete slab attachments and all other fixings
- Gutters and downpipes are also included
- Standard height is 2.25m that can also be increased to 2.85m
- Engineered to W41 Wind Rating as standard and can be upgraded to W50
- SNAP-TiTE easy assembly system.
- Pre-punched holes and safety edges for easier and safer assembly
- Maintenance free
- 30 Years manufacturer warranty!

#### OUR PROJECT

www.austbuilding.com.au

Suite 270 94 Karimbla Rd, Miranda Sydney, NSW 2228

support@austbuilding.com.au

0410193087 0283203060 0272099123