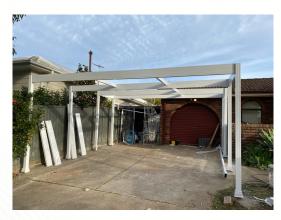

## **CARPORT FEATURES**

- Australian made
- Measures 5.5m x 5.56m with skillion roof
- Comes in Zinc steel
- Standard Concrete slab attachments and all other fixings
- Gutters and downpipes are also included
- Standard height is 2.25m that can also be increased to 2.85m
- Engineered to W41 Wind Rating as standard and can be upgraded to W50
- SNAP-TiTE easy assembly system.
- Pre-punched holes and safety edges for easier and safer assembly
- Maintenance free
- 30 Years manufacturer warranty!

#### OUR PROJECT

www.austbuilding.com.au

Suite 270 94 Karimbla Rd, Miranda Sydney, NSW 2228

support@austbuilding.com.au

0410193087 0283203060 0272099123