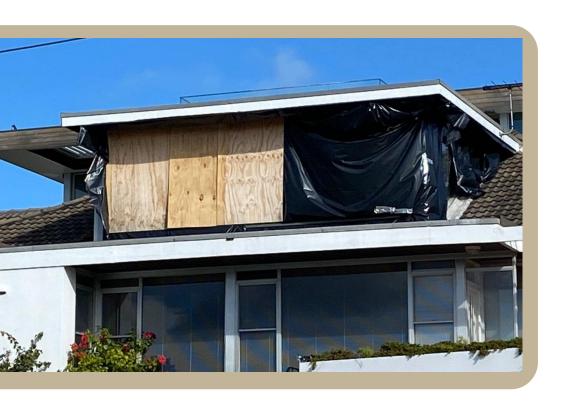

## WINDOW MAKE SAFE

Whether they are damages from hail storm, break and enter incident or due to maintenance, Aust Building is always ready to assist with immediate temporary repairs on your windows. Not only that we fix it, but we also ensure it is secured for the safety of the residents.