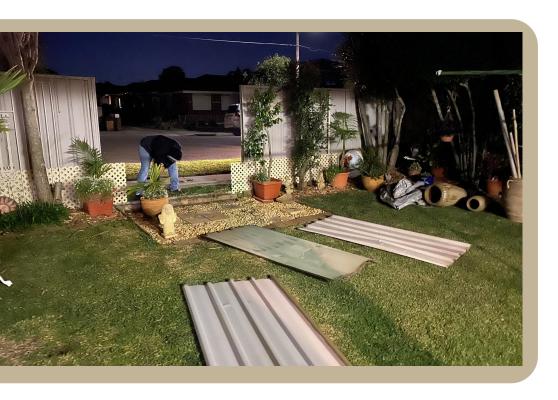

#### TEMPORARY FENCING

Property fencing is important as it provides safety, security and privacy to the residents. Vehicle impact and fallen trees during the storm are just some of the causes that make the fence damaged, thus, its purpose is forfeited. In these times, we make sure that we provide the appropriate solution and protection to make the property secured and help reduce the risk of unnecessary incidents.