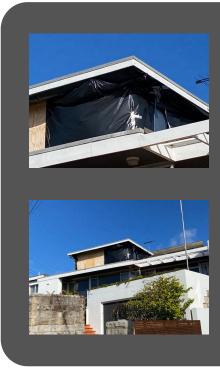

## WINDOW MAKE SAFE

Whether they are damages from hail storm, break and enter incident or due to maintenance, Aust Building is always ready to assist with immediate temporary repairs on your windows. Not only that we fix it, but we also ensure it is secured for the safety of the residents.