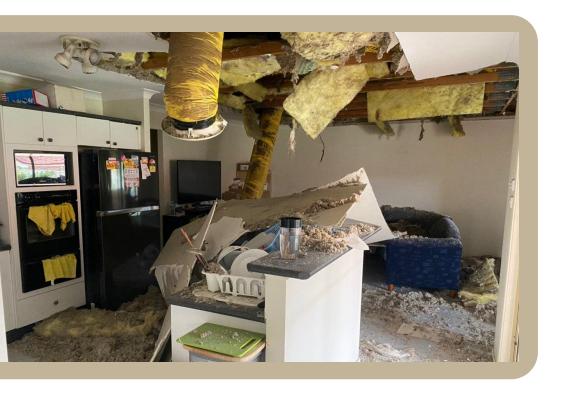

## **CEILING MAKE SAFE**

Water ingress into the property is one of the main reasons that causes damages to the ceiling as it results to water pooling inside the roof cavity. Ceiling may then be on the verge of collapsing and is deemed unsafe for the residents. We see to it that the damaged parts of the ceiling are removed to avoid accidents and is boarded up afterwards to secure the area temporarily.