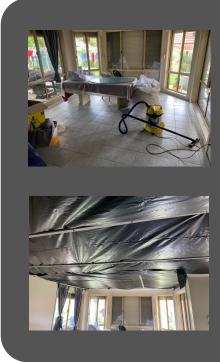

## **CEILING MAKE SAFE**

Water ingress into the property is one of the main reasons that causes damages to the ceiling as it results to water pooling inside the roof cavity. Ceiling may then be on the verge of collapsing and is deemed unsafe for the residents. We see to it that the damaged parts of the ceiling are removed to avoid accidents and is boarded up afterwards to secure the area temporarily.